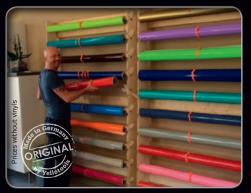

## Treemaxx EasyReach

It's pretty simple to reach and store your media rolls with this easy reach system.