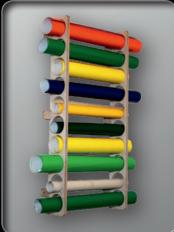

#### **Twister**

Securely store your vinyl in space saving verticles racks that roll. The base and roll flanges are made from premiumgrade birch multiplex material. And the swivel casters are from Blickle, Germany. They are the best money can buy. So you can be confident of long-lasting quality. Available in two versions: For 3" and 2" vinyl cores.