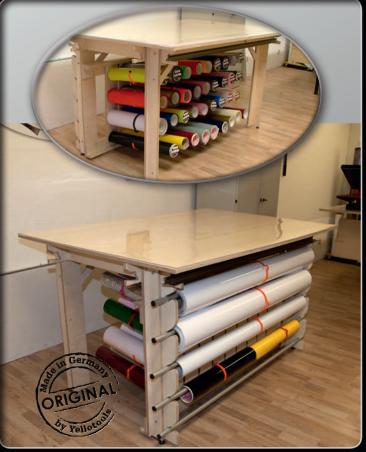

## YelloBench Basic

A compact, rigid and expandable Signbench with all the known "Yellotools-Gadgets". The worktable is dismountable and comes with brackets for your SafetyRuler.

#### YelloBench to-go

A useful worktable "to go". Rigid, solid - not one of these cheep pasteboards.