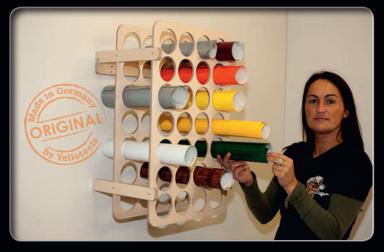

MediaCards

Perfect order and great visual control for your vinyl stock. Available in 3" and 2"

#### LeanMedia Mag

Holds your SpeedClips and MediaCards while the roll is in your printer.