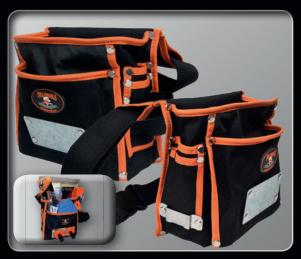

#### YelloBelt ProWrap

Belt-pocket specially made for professional CarWrappers and Signmakers. Without any rivets and eyes which can damaging the varnish. Multifunctional carrying option. Dimensions:  $L=17.5 \, \text{cm} \times \text{W} = 18 \, \text{cm} \times \text{H} = 2.5 \, \text{cm}$ 