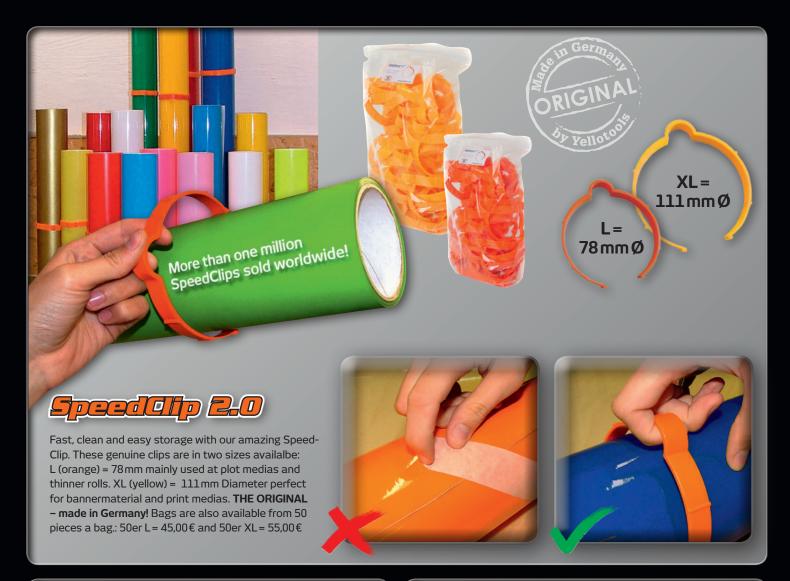

MediaCards

Perfect order and great visual control for your vinyl stock. Available in 3" and 2"

#### LeanMedia Mag

Holds your SpeedClips and MediaCards while the roll is in your printer.

#### MediaLid

Solid wooden tube insert with rewritable labeltop.

## MediaLid Wallmount

To "park" your MediaLids if the roll is at your printer or plotter.