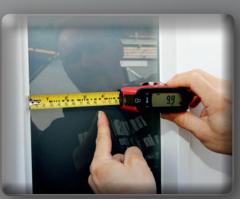

#### Half of 37,4 cm - well, that's 18,7 cm

Isn't that simple? But what if you're standing on a ladder and under pressure with a deadline and you still have to mount 10 more signposts quickly in your customers new snack stand? We've been there and we know that a simple measuring mistake can ruin an entire job and make all your work uneven or un-centered. Our dear customer Brendon Kilah of Sign Attack Signs in Australia (www.signattack.com.au) asked us for a remedy. The solution is in our all-electronic measuring tape <code>DigiSignScale!</code>

Simply extend the measuring tape to the desired length (the measurement appears digitally and legibly on the built-in display) and at the touch of a button the measurment is divided in half! **Absolutely fast and error-free.** In addition, you can decide whether you want to have the measured value from the measuring tip to the beginning of the measuring tape housing or the back end

of the device. You can also perfectly measure the length of an inner frame of a shop window pane and find the center measure with the touch of a button. You can also save two measures with built in memory options and change from inches to feet or even centimeters.