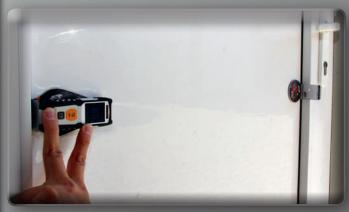

The **EasyNooks** e.g. - two 90 degree curved steel angled mounts, refined with our X-treme Mat - they add here perfectly on the right and left of the interior of frames and you can simplify the measurement of the area with our laser distance meter, YelloDistanceCheck.

Thank you for your passion :)

Also available: Laser distance tool YelloDistanceCheck