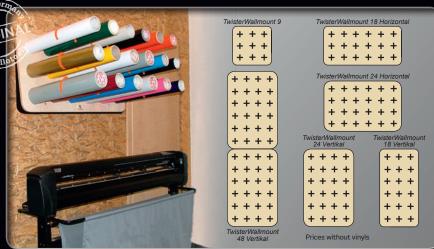

#### TwisterWallmount 9

With our Twister-WallMount you can store your media rolls easy, safe and convenient at your shop wall! Size: 55cm x 55cm x 26cm. Store up to 9 rolls length = 60cm

#### TwisterWallmount 9, 18, 24, 48

Next to our favourite 9 and 18 roll-models now you can order also the all-new "big boys" Twister WallMount 24 and 48. Available for horizontal or vertical mounting.