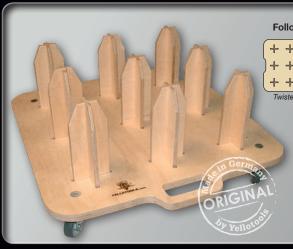

#### **Twister**

Securely store your vinyl in space saving verticles racks that roll. The base and roll flanges are made from premiumgrade birch multiplex material. And the swivel casters are from Blickle, Germany. They are the best money can buy. So you can be confident of long-lasting quality. Available in two versions: For 3" and 2" vinyl cores.

# **TwisterMixx**

Simply store 2" and 3" cores together on one Twister. As 5 x 3" + 4 x 2" and 4 x 3" + 5 x 2" available.