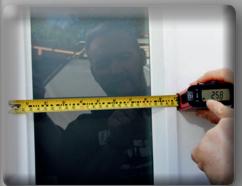

#### Half of 37,4 cm - well, that's 18,7 cm

Isn't that simple? But what if you're standing on a ladder and under pressure with a deadline and you still have to mount 10 more signposts quickly in your customers new snack stand? We've been there and we know that a simple measuring mistake can ruin an entire job and make all your work uneven or un-centered. Our dear customer Brendon Kilah of Sign Attack Signs in Australia (www.signattack.com.au) asked us for a remedy. The solution is in our all-electronic measuring tape <code>DigiSignScale!</code>

Simply extend the measuring tape to the desired length (the measurement appears digitally and legibly on the built-in display) and at the touch of a button the measurment is divided in half! **Absolutely fast and error-free.** In addition, you can decide whether you want to have the measured value from the measuring tip to the beginning of the measuring tape housing or the back end

of the device. You can also perfectly measure the length of an inner frame of a shop window pane and find the center measure with the touch of a button. You can also save two measures with built in memory options and change from inches to feet or even centimeters.