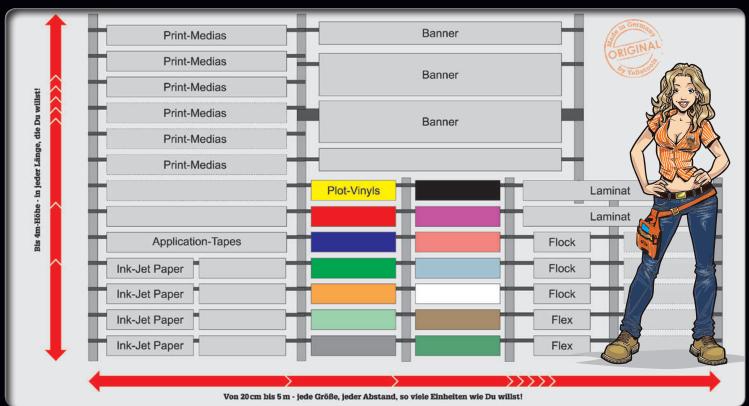

#### VertigoRack-SYSTEM - The MODULAR concept for roll-media storage

Probaply the largest, most innovative and fl exible rollmedia storage-system for Signmakers and digital printers at all!

Whatever you want to store - how heavy, how long, how thick, how distanced from each other: The VERTIGO is ready for all of your tasks! It may looks a bit tricky, but it's not! The system simply contains the system-bars and the adjustable vinyl brackets. That's it. These brackets vary in their purpose - depending how you want to store. On the next page, you will get a closer introduction to the different uses of the arms and their function. Of course, you can mix all brackets like you want. Whatever your shopfloor requires - the modular concept fulfills all your needs and it grows with you and your success. All you need right now are some meters of the special bars, some brackets and you are good to go!