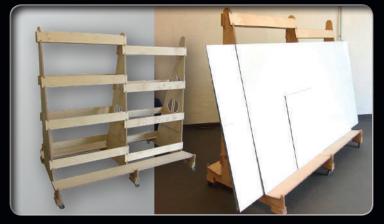

#### SpeedTimber Rack

Stores up to 40 rolls in about one-half square meter.

**A-Tube Stopper** 

The stoppers prevent the slipping of the bars on the different vinylracks.