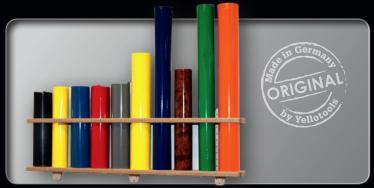

## YelloSpare Box

Due to this smart construction, you can store up to 28 coreless Rolls.

#### Following selections are possible:

+ + +1 +

4x3" 5x2

- · High-performance swivel casters
- Tightly holds up to 9 rolls of media
- Weight just 5.6 kg
- B= 55cm x W= 55cm x H= 26cm