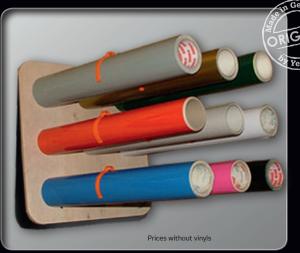

MediaCards

Perfect order and great visual control for your vinyl stock. Available in 3" and 2"