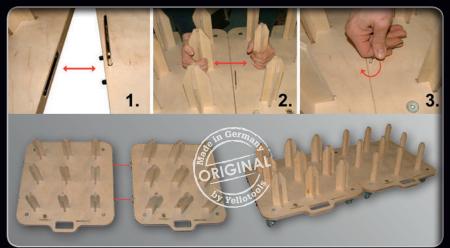

#### **TwisterRondo**

The first round Yellotools Twister. It holds 12 rolls with either 3" or 2" cores. Made in Germany! Size:  $63,5\,\text{cm}\times63,5\,\text{cm}\times26\,\text{cm}$ 