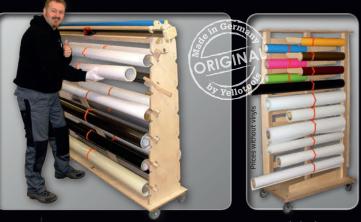

## Treemaxx Tube

The "Big Boy" with easy rolling storage of up to 15 pcs. of rolls 160 cm widemedia...