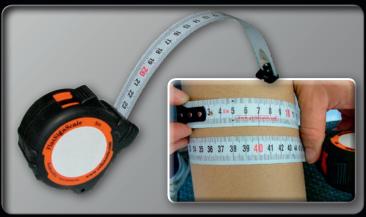

## FixxSignScale

The perfect mix between a tape measure and a folding meter stick. The blade of the FixxSignScale lies flat on the surface and won´t bent down even if you pull it out a meter. 3m long

### **FlatSignScale**

Absolutely flat and flexible tape scale. The surface is rewritable (dry erase). Integrated pencil sharpener and Beltclip. Length: 5 m.