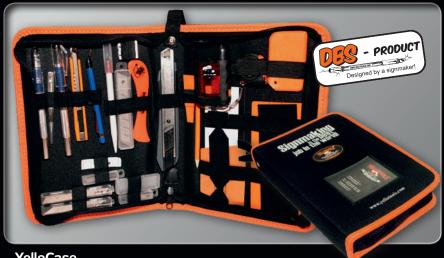

#### YelloCase

YelloCase, the ultimate tool portfolio for Signmakers. Completely filled you can save over 20% discount compared to the single purchase.

Length: L = 28 cm x W = 19 cm x H = 6 cm. Also availabe unloaded for 29,90€.