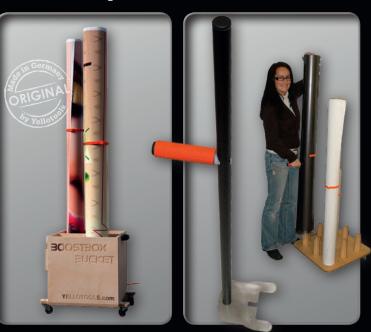

#### MediaFlipper

One of the most annoying jobs is it to swivel rolls from vertical to horizontal. With this helper it is very easy to remove the plastic lids from the rolls e.g.

**BoostBox Bucket** 

If you don't have the space for BoostBox Eco, you will love this smaller version!