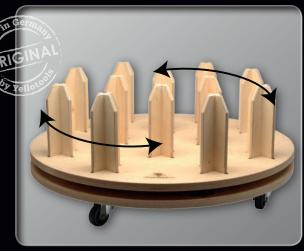

#### **TwisterRondo**

The first round Yellotools Twister. It holds 12 rolls with either 3" or 2" cores. Made in Germany! Size:  $63,5\,\text{cm}\times63,5\,\text{cm}\times26\,\text{cm}$ 