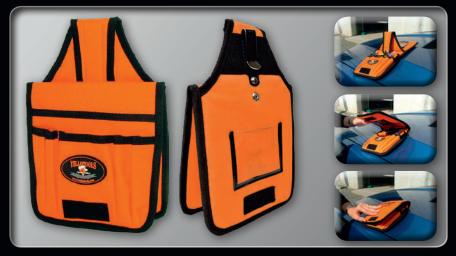

## YelloBelt

Super strong doublestitched nylon, with reinforcing rivets, carries a big load and holds up to years of heavy use. Dimensions:  $L = 19 \text{cm} \times W = 23 \text{cm} \times H = 9 \text{cm}$ 