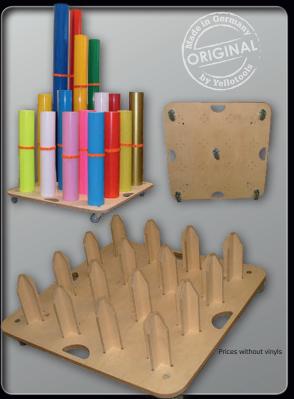

#### **TwisterRondo**

The first round Yellotools Twister. It holds 12 rolls with either 3" or 2" cores. Made in Germany! Size:  $63,5\,\text{cm}\times63,5\,\text{cm}\times26\,\text{cm}$ 

#### **TwisterPaket**

For the ultimate in roll storage solutions get our Twister-Paket bundles.

Prices without vinvls