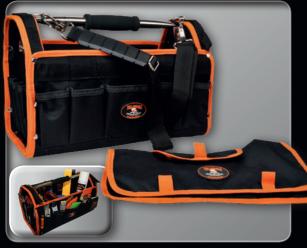

### **SignToolBox**

Super strong doublestitched nylon, with reinforcing rivets, carries a big load and holds up to years of heavy use. Dimensions:  $L = 19 \text{ cm} \times W = 23 \text{ cm} \times H = 9 \text{ cm}$ 