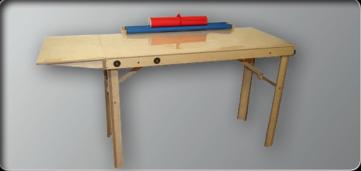

## YelloBench Basic

A compact, rigid and expandable Signbench with all the known "Yellotools-Gadgets". The worktable is dismountable and comes with brackets for your SafetyRuler.

#### YelloBench to-go

A useful worktable "to go". Rigid, solid - not one of these cheep pasteboards.