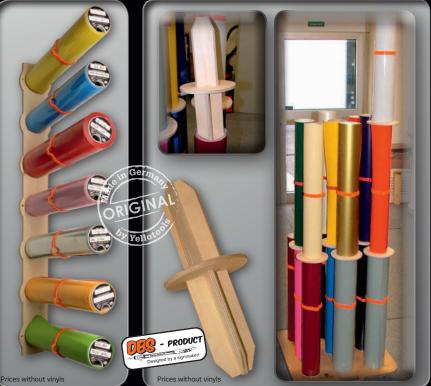

#### **Twister**

Securely store your vinyl in space saving verticles racks that roll. The base and roll flanges are made from premiumgrade birch multiplex material. And the swivel casters are from Blickle, Germany. They are the best money can buy. So you can be confident of long-lasting quality. Available in two versions: For 3" and 2" vinyl cores.

# **TwisterMixx**

Simply store 2" and 3" cores together on one Twister. As 5 x 3" + 4 x 2" and 4 x 3" + 5 x 2" available.

## **TwisterClick**

You want to have a "Twister-Unit"? No big deal! The Twister "Click" now has a patented locking mechanism, so you can build your own and individual "Twistertrain"....! Have a "nice ride"!!!