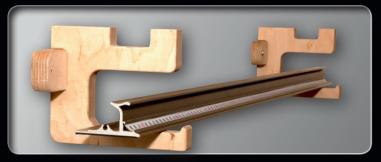

#### SpeedTimber Rack

Stores up to 40 rolls in about one-half square meter.

**A-Tube Stopper** 

The stoppers prevent the slipping of the bars on the different vinylracks.