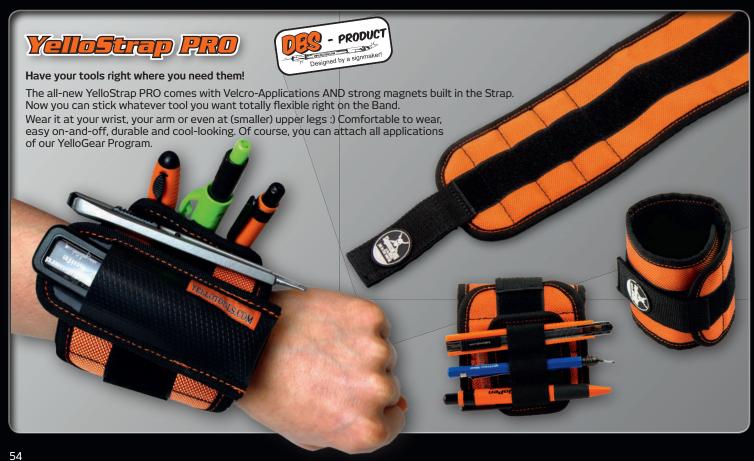

= 28 cm x W = 19 cm x H = 6 cm. Also availabe unloaded for 29,90€.



### **SignToolBox**

Super strong doublestitched nylon, with reinforcing rivets, carries a big load and holds up to years of heavy use. Dimensions:  $L = 19 \text{ cm} \times W = 23 \text{ cm} \times H = 9 \text{ cm}$ 



#### YelloBelt ProWrap

Belt-pocket specially made for professional CarWrappers and Signmakers. Without any rivets and eyes which can damaging the varnish. Multifunctional carrying option. Dimensions:  $L=17.5 \, \text{cm} \times \text{W} = 18 \, \text{cm} \times \text{H} = 2.5 \, \text{cm}$ 



## YelloBelt

Super strong doublestitched nylon, with reinforcing rivets, carries a big load and holds up to years of heavy use. Dimensions:  $L = 19 \text{cm} \times W = 23 \text{cm} \times H = 9 \text{cm}$ 





YelloPouch

You got a knive - you need a pouch! Real leather with belt clip.



**EasyCord** 

The cord has a quick-release for untethering your tool.



**ProHold** 

Wrap it around your arm or your drill to hold your bits and drillbits!



MediaCards

Perfect order and great visual control for your vinyl stock. Available in 3" and 2"



#### LeanMedia Mag

Holds your SpeedClips and MediaCards while the roll is in your printer.



#### MediaLid

Solid wooden tube insert with rewritable labeltop.



## MediaLid Wallmount

To "park" your MediaLids if the roll is at your printer or plotter.







## YelloBench Basic

A compact, rigid and expandable Signbench with all the known "Yellotools-Gadgets". The worktable is dismountable and comes with brackets for your SafetyRuler.



#### Yello