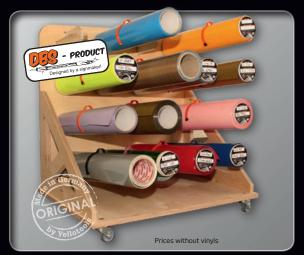

#### **Twister**

Securely store your vinyl in space saving verticles racks that roll. The base and roll flanges are made from premiumgrade birch multiplex material. And the swivel casters are from Blickle, Germany. They are the best money can buy. So you can be confident of long-lasting quality. Available in two versions: For 3" and 2" vinyl cores.