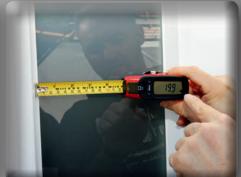

#### Half of 37,4 cm - well, that's 18,7 cm

Isn't that simple? But what if you're standing on a ladder and under pressure with a deadline and you still have to mount 10 more signposts quickly in your customers new snack stand? We've been there and we know that a simple measuring mistake can ruin an entire job and make all your work uneven or un-centered. Our dear customer Brendon Kilah of Sign Attack Signs in Australia (www.signattack.com.au) asked us for a remedy. The solution is in our all-electronic measuring tape <code>DigiSignScale!</code>

Simply extend the measuring tape to the desired length (the measurement appears digitally and legibly on the built-in display) and at the touch of a button the measurment is divided in half! **Absolutely fast and error-free.** In addition, you can decide whether you want to have the measured value from the measuring tip to the beginning of the measuring tape housing or the back end

of the device. You can also perfectly measure the length of an inner frame of a shop window pane and find the center measure with the touch of a button. You can also save two measures with built in memory options and change from inches to feet or even centimeters.