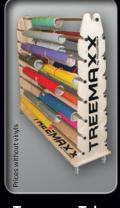

#### Treemaxx EasyReach Pro

Store your media rolls perfectly and save. Including a vinyl-dispenser, a cutting device and a meter counter "Made in Germany" is pretty precise!