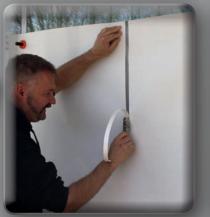

The **EasyNooks** e.g. - two 90 degree curved steel angled mounts, refined with our X-treme Mat - they add here perfectly on the right and left of the interior of frames and you can simplify the measurement of the area with our laser distance meter, YelloDistanceCheck.

Thank you for your passion :)

Also available: Laser distance tool YelloDistanceCheck