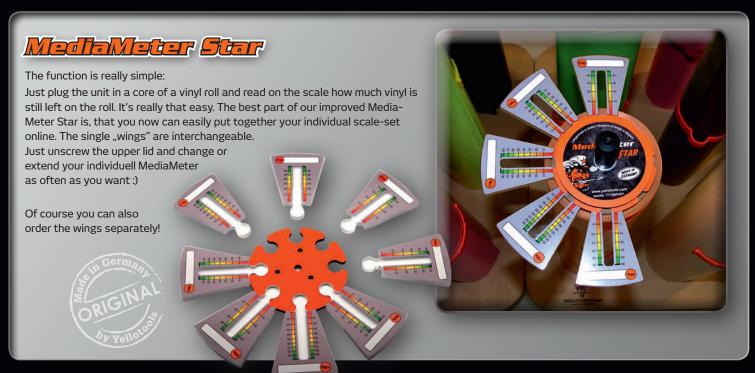

MediaCards

Perfect order and great visual control for your vinyl stock. Available in 3" and 2"

#### LeanMedia Mag

Holds your SpeedClips and MediaCards while the roll is in your printer.

#### MediaLid

Solid wooden tube insert with rewritable labeltop.

## MediaLid Wallmount

To "park" your MediaLids if the roll is at your printer or plotter.