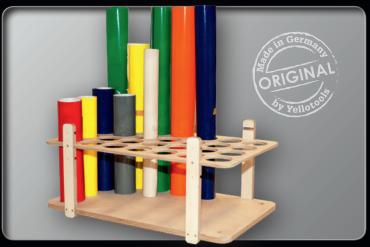

#### **Twister**

Securely store your vinyl in space saving verticles racks that roll. The base and roll flanges are made from premiumgrade birch multiplex material. And the swivel casters are from Blickle, Germany. They are the best money can buy. So you can be confident of long-lasting quality. Available in two versions: For 3" and 2" vinyl cores.