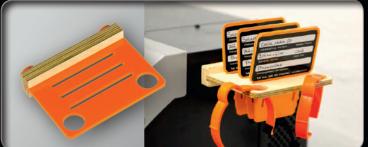

MediaCards

Perfect order and great visual control for your vinyl stock. Available in 3" and 2"