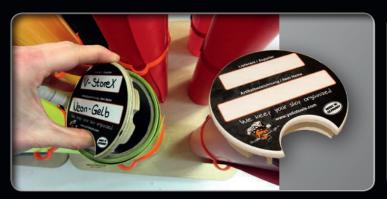

#### MediaLid

Solid wooden tube insert with rewritable labeltop.

## MediaLid Wallmount

To "park" your MediaLids if the roll is at your printer or plotter.