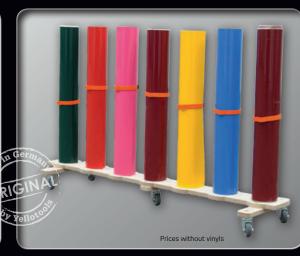

#### TwisterStripe Floor

Fixed or mobile with our quality steering roll. For seven roles. They come in the usual high "Yellotools-Quality" from our own in-house woodshop.

#### **TwisterBloc** TwisterStripe Wall

Space-saving roll storage on the wall. Horizontal or vertical possible.