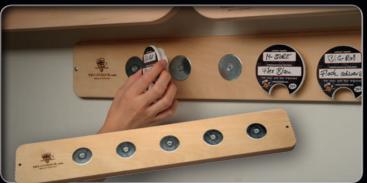

## MediaLid Wallmount

To "park" your MediaLids if the roll is at your printer or plotter.