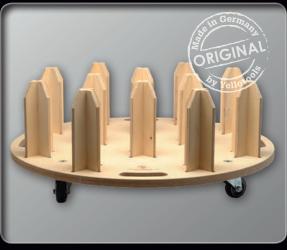

#### **TwisterRondo**

The first round Yellotools Twister. It holds 12 rolls with either 3" or 2" cores. Made in Germany! Size:  $63,5\,\text{cm}\times63,5\,\text{cm}\times26\,\text{cm}$ 