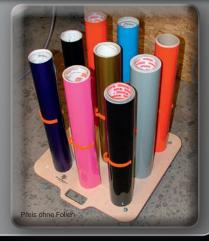

#### **TwisterRondo**

The first round Yellotools Twister. It holds 12 rolls with either 3" or 2" cores. Made in Germany! Size:  $63,5\,\text{cm}\times63,5\,\text{cm}\times26\,\text{cm}$ 