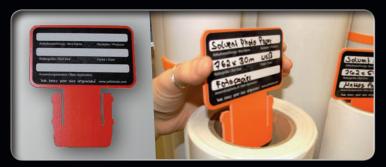

MediaCards

Perfect order and great visual control for your vinyl stock. Available in 3" and 2"