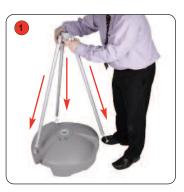

### hardware specifications

Overall assembled dimensions: Maximum height

4150mm (h) x 630mm (dia) approx Minimum height

2900mm (h) x 630mm (dia) approx

Weights: 8kg approx empty and 52kg approx

when filled with water

Capacity of base: 44 litres of water approx