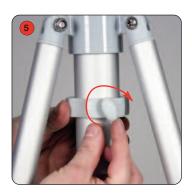

#### features & benefits

- Max Flag size 2800mm x 800mm approx
- Overall height 4150mm max approx
- Unique design allows the flag to rotate when the wind direction changes
- Quick assembly
- Hollow moulded base suitable for water or sand weighting for total stability
- Telescopic pole allows the flag to be set at two fixed heights
- Optional carry bags available

### hardware specifications

Overall assembled dimensions: Maximum height

4150mm (h) x 630mm (dia) approx Minimum height

2900mm (h) x 630mm (dia) approx

Weights: 8kg approx empty and 52kg approx

when filled with water