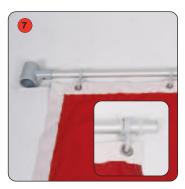

# Wind Dancer 4m Mini

4 metre high portable flag ideal for indoor or outdoor events, promotions or exhibitions.

#### features & benefits

- Max Flag size 2800mm x 800mm approx
- Overall height 4150mm max approx
- Unique design allows the flag to rotate when the wind direction changes
- Quick assembly
- Hollow moulded base suitable for water or sand weighting for total stability
- Telescopic pole allows the flag to be set at two fixed heights
- Optional carry bags available