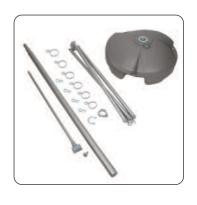

### hardware specifications

Overall assembled dimensions: Maximum height

4150mm (h) x 630mm (dia) approx Minimum height

2900mm (h) x 630mm (dia) approx

Weights: 8kg approx empty and 52kg approx

when filled with water

Capacity of base: 44 litres of water approx