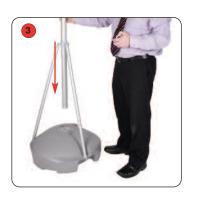

# Wind Dancer 4m Mini

4 metre high portable flag ideal for indoor or outdoor events, promotions or exhibitions.

#### features & benefits

- Max Flag size 2800mm x 800mm approx
- Overall height 4150mm max approx
- Unique design allows the flag to rotate when the wind direction changes
- Quick assembly
- Hollow moulded base suitable for water or sand weighting for total stability
- Telescopic pole allows the flag to be set at two fixed heights
- Optional carry bags available