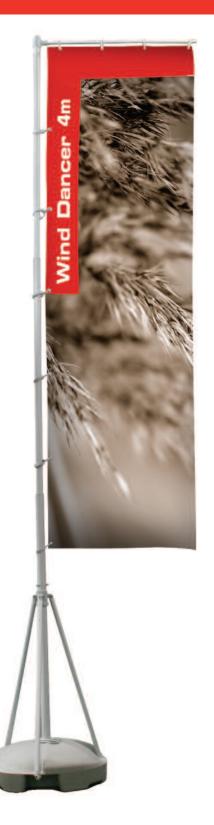

# Wind Dancer 4m Mini

4 metre high portable flag ideal for indoor or outdoor events, promotions or exhibitions.

#### features & benefits

- Max Flag size 2800mm x 800mm approx
- Overall height 4150mm max approx
- Unique design allows the flag to rotate when the wind direction changes
- Quick assembly
- Hollow moulded base suitable for water or sand weighting for total stability
- Telescopic pole allows the flag to be set at two fixed heights
- Optional carry bags available

### hardware specifications

Overall assembled dimensions: Maximum height

4150mm (h) x 630mm (dia) approx Minimum height

2900mm (h) x 630mm (dia) approx

Weights: 8kg approx empty and 52kg approx

when filled with water

Capacity of base: 44 litres of water approx