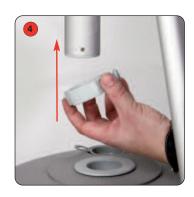

#### features & benefits

- Max Flag size 2800mm x 800mm approx
- Overall height 4150mm max approx
- Unique design allows the flag to rotate when the wind direction changes
- Quick assembly
- Hollow moulded base suitable for water or sand weighting for total stability
- Telescopic pole allows the flag to be set at two fixed heights
- Optional carry bags available

### hardware specifications

Overall assembled dimensions: Maximum height

4150mm (h) x 630mm (dia) approx Minimum height

2900mm (h) x 630mm (dia) approx

Weights: 8kg approx empty and 52kg approx

when filled with water