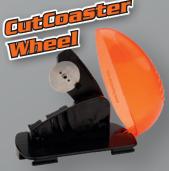

# Easy deburring of signs and other plate materials!

Thanks to it's specially ground ceramic blade trimmed the V-shaped trimmer effortlessly steel, aluminum, aluminum composite, copper, brass u.v.m. up to a thickness of 8 mm on both sides in one operation. The durable blade is a matter of course interchangeable.

- maximum cutting comfort
- minimal effort
- exact straight cut
- individually applicablehigh security
- effortless cutting (even thicker material such as integral foam panels, etc.)
- · Only in combination with the SafetyRuler Platinum Edition usable!