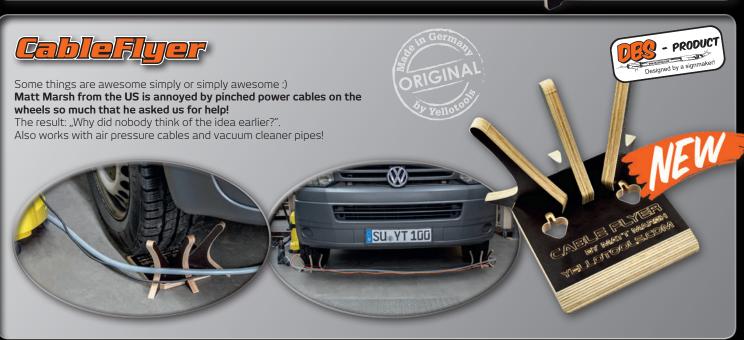

a perfect view on your work







Function 1: Simply place the drill template with the stop bracket on a sign corner and mark through the desired hole.



Function 2: Aligned with the stop bracket on a sign's edge, you can draw with a pen or cut with a knife in 16 different distances.



- PRODUCT

65

45

35

signed by a signmaker!

# 



Also available in inch



1 x Hole 'n' Cut **XXL Eco** 



1 x EasyDot **HD Ink** 

1x YelloCut **HD PRO** 







## Yello Vendin

# Easy deburring of signs and other plate materials!

Thanks to it's specially ground ceramic blade trimmed the V-shaped trimmer effortlessly steel, aluminum, aluminum composite, copper, brass u.v.m. up to a thickness of 8 mm on both sides in one operation. The durable blade is a matter of course interchangeable.















- maximum cutting comfort
- minimal effort
- exact straight cut
- individually applicablehigh security
- effortless cutting (even thicker material such as integral foam panels, etc.)
- · Only in combination with the SafetyRuler Platinum Edition usable!



- maximum cutting comfortminimal effort
- cuts textiles and fabrics clean and easy
- high security
- Only in conjunction with the SafetyRuler Platinum Edition





The top choice of signmakers – with ultimate protection!
Our SafetyRulers are occupationally safe and purely er-gonomic, allowing a simple, safe job. Available up to 5m.



The SafetyRuler with an extreme hard surface. Also available up to 5 m.