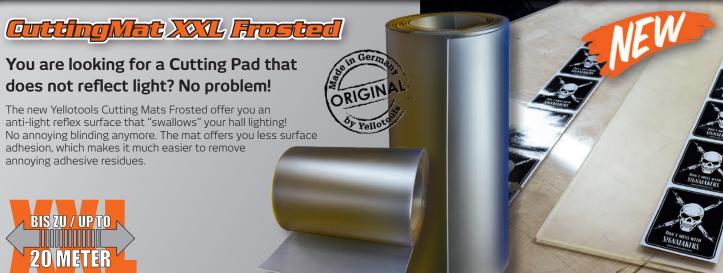

on

**NOW EVEN BIGGER!** 

piece.

With the Hole ,n' Cut XXL Eco you are able to mark drilling holes in a blink of an eye. Either related to a corner or to the edge of your sign. You can also easily make cuts parallel to the edge of your sign. Just like it's "little sister", the XXL version is made of cast transparent acrylic glass, giving you a perfect view on your work







Function 1: Simply place the drill template with the stop bracket on a sign corner and mark through the desired hole.



Function 2: Aligned with the stop bracket on a sign's edge, you can draw with a pen or cut with a knife in 16 different distances.



- PRODUCT

65

45

35

signed by a signmaker!

# 



Also available in inch



1 x Hole 'n' Cut **XXL Eco** 



1 x EasyDot **HD Ink** 

1x YelloCut **HD PRO** 







## Yello Vendin

# Easy deburring of signs and other plate materials!

Thanks to it's specially ground ceramic blade trimmed the V-shaped trimmer effortlessly steel, aluminum, aluminum composite, copper, brass u.v.m. up to a thickness of 8 mm on both sides in one operation. The durable blade is a matter of course interchangeable.















- maximum cutting comfort
- minimal effort
- exact straight cut
- individually applicablehigh security
- effortless cutting (even thicker material such as integral foam panels, etc.)
- · Only in combination with the SafetyRuler Platinum Edition usable!



- maximum cutting comfortminimal effort
- cuts textiles and fabrics clean and easy
- high security
- Only in conjunction with the SafetyRuler Platinum Edition





The top choice of signmakers