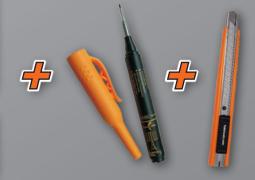

# 

Also available in inch

1 x Hole 'n' Cut **XXL Eco** 

1 x EasyDot **HD Ink** 

1x YelloCut **HD PRO** 