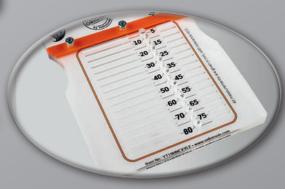

# Hole in Curt XXII Eco

### Super template with 2-in-1-function

**NOW EVEN BIGGER!** 

piece.

With the Hole ,n' Cut XXL Eco you are able to mark drilling holes in a blink of an eye. Either related to a corner or to the edge of your sign. You can also easily make cuts parallel to the edge of your sign. Just like it's "little sister", the XXL version is made of cast transparent acrylic glass, giving you a perfect view on your work

Function 1: Simply place the drill template with the stop bracket on a sign corner and mark through the desired hole.

Function 2: Aligned with the stop bracket on a sign's edge, you can draw with a pen or cut with a knife in 16 different distances.