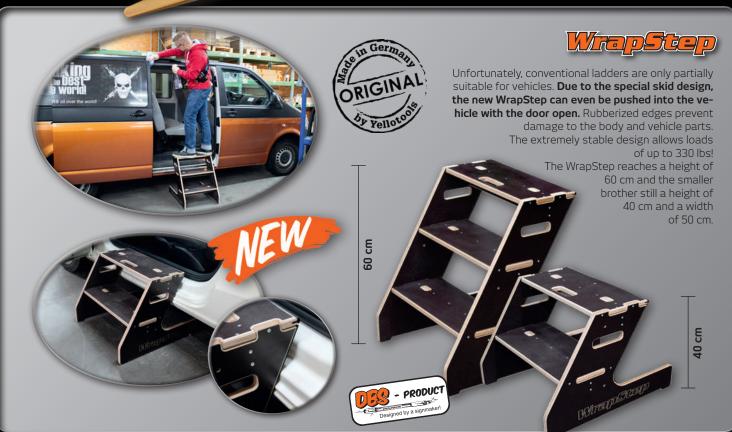

ou a perfect view on your work







Function 1: Simply place the drill template with the stop bracket on a sign corner and mark through the desired hole.



Function 2: Aligned with the stop bracket on a sign's edge, you can draw with a pen or cut with a knife in 16 different distances.



- PRODUCT

65

45

35

signed by a signmaker!

# 



Also available in inch



1 x Hole 'n' Cut **XXL Eco** 



1 x EasyDot **HD Ink** 

1x YelloCut **HD PRO** 







## Yello Vendin

# Easy deburring of signs and other plate materials!

Thanks to it's specially ground ceramic blade trimmed the V-shaped trimmer effortlessly steel, aluminum, aluminum composite, copper, brass u.v.m. up to a thickness of 8 mm on both sides in one operation. The durable blade is a matter of course interchangeable.















- maximum cutting comfort
- minimal effort
- exact straight cut
- individually applicablehigh security
- effortless cutting (even thicker material such as integral foam panels, etc.)
- · Only in combination with the SafetyRuler Platinum Edition usable!



- maximum cutting comfortminimal effort
- cuts textiles and fabrics clean and easy
- high security
- Only in conjunction with the SafetyRuler Platinum Edition





The top choice of signmakers – with ultimate protection!
Our SafetyRulers are occupationally safe and purely er-gonomic, allowing a simple, safe job. Available up to 5m.



The SafetyRuler with an extreme hard surface. Also available up to 5 m.