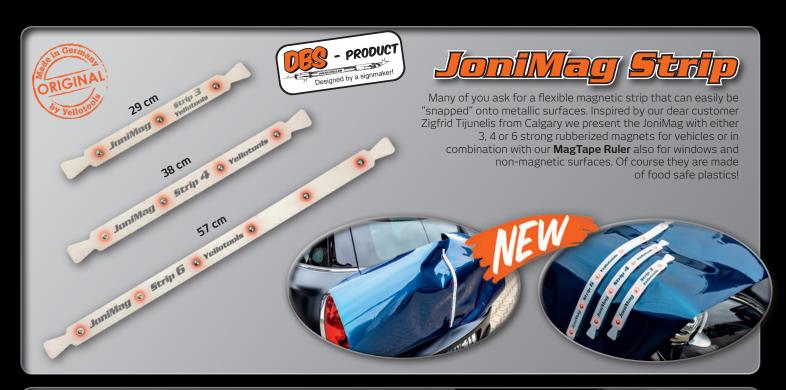

tion

**NOW EVEN BIGGER!** 

piece.

With the Hole ,n' Cut XXL Eco you are able to mark drilling holes in a blink of an eye. Either related to a corner or to the edge of your sign. You can also easily make cuts parallel to the edge of your sign. Just like it's "little sister", the XXL version is made of cast transparent acrylic glass, giving you a perfect view on your work







Function 1: Simply place the drill template with the stop bracket on a sign corner and mark through the desired hole.



Function 2: Aligned with the stop bracket on a sign's edge, you can draw with a pen or cut with a knife in 16 different distances.



- PRODUCT

65

45

35

signed by a signmaker!

# 



Also available in inch



1 x Hole 'n' Cut **XXL Eco** 



1 x EasyDot **HD Ink** 

1x YelloCut **HD PRO** 







## Yello Vendin

# Easy deburring of signs and other plate materials!

Thanks to it's specially ground ceramic blade trimmed the V-shaped trimmer effortlessly steel, aluminum, aluminum composite, copper, brass u.v.m. up to a thickness of 8 mm on both sides in one operation. The durable blade is a matter of course interchangeable.















- maximum cutting comfort
- minimal effort
- exact straight cut
- individually applicablehigh security
- effortless cutting (even thicker material such as integral foam panels, etc.)
- · Only in combination with the SafetyRuler Platinum Edition usable!



- maximum cutting comfortminimal effort
- cuts textiles and fabrics clean and easy
- high security
- Only in conjunction with the SafetyRuler Platinum Edition





The top choice of signmaker