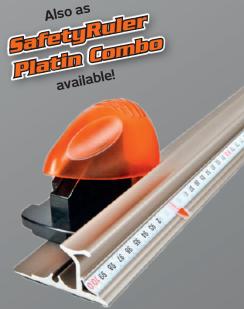

- maximum cutting comfortminimal effort
- cuts textiles and fabrics clean and easy
- high security
- Only in conjunction with the SafetyRuler Platinum Edition

The top choice of signmakers – with ultimate protection!
Our SafetyRulers are occupationally safe and purely er-gonomic, allowing a simple, safe job. Available up to 5m.

The SafetyRuler with an extreme hard surface. Also available up to 5 m.