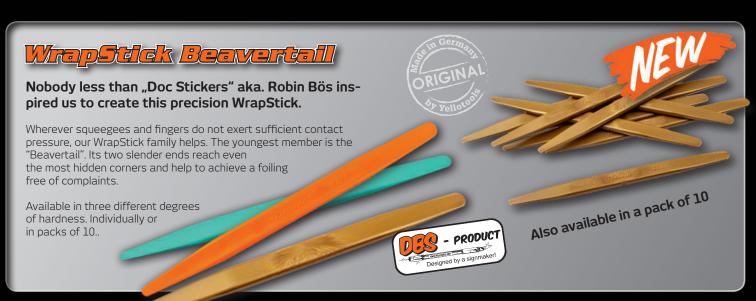

you a perfect view on your work







Function 1: Simply place the drill template with the stop bracket on a sign corner and mark through the desired hole.



Function 2: Aligned with the stop bracket on a sign's edge, you can draw with a pen or cut with a knife in 16 different distances.



- PRODUCT

65

45

35

signed by a signmaker!

# 



Also available in inch



1 x Hole 'n' Cut **XXL Eco** 



1 x EasyDot **HD Ink** 

1x YelloCut **HD PRO** 







## Yello Vendin

# Easy deburring of signs and other plate materials!

Thanks to it's specially ground ceramic blade trimmed the V-shaped trimmer effortlessly steel, aluminum, aluminum composite, copper, brass u.v.m. up to a thickness of 8 mm on both sides in one operation. The durable blade is a matter of course interchangeable.















- maximum cutting comfort
- minimal effort
- exact straight cut
- individually applicablehigh security
- effortless cutting (even thicker material such as integral foam panels, etc.)
- · Only in combination with the SafetyRuler Platinum Edition usable!



- maximum cutting comfortminimal effort
- cuts textiles and fabrics clean and easy
- high security
- Only in conjunction with the SafetyRuler Platinum Edition





The top choice of signmakers – with ultimate protection!
Our SafetyRulers are occupationally safe and purely er-gonomic, allowing a simple, safe job. Available up to 5m.



The SafetyRuler with an extreme hard surface. Also available up to 5 m.