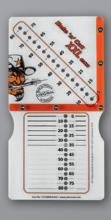

# Hole in Curt XXII Eco

### Super template with 2-in-1-function

**NOW EVEN BIGGER!** 

piece.

With the Hole ,n' Cut XXL Eco you are able to mark drilling holes in a blink of an eye. Either related to a corner or to the edge of your sign. You can also easily make cuts parallel to the edge of your sign. Just like it's "little sister", the XXL version is made of cast transparent acrylic glass, giving you a perfect view on your work

Function 1: Simply place the drill template with the stop bracket on a sign corner and mark through the desired hole.

Function 2: Aligned with the stop bracket on a sign's edge, you can draw with a pen or cut with a knife in 16 different distances.