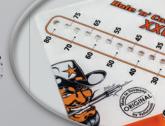

# Hole in Curt XXII Eco

### Super template with 2-in-1-function

**NOW EVEN BIGGER!** 

piece.

With the Hole ,n' Cut XXL Eco you are able to mark drilling holes in a blink of an eye. Either related to a corner or to the edge of your sign. You can also easily make cuts parallel to the edge of your sign. Just like it's "little sister", the XXL version is made of cast transparent acrylic glass, giving you a perfect view on your work

Function 1: Simply place the drill template with the stop bracket on a sign corner and mark through the desired hole.

Function 2: Aligned with the stop bracket on a sign's edge, you can draw with a pen or cut with a knife in 16 different distances.