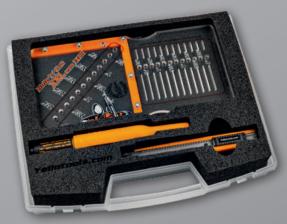

# 

Also available in inch

1 x Hole 'n' Cut **XXL Eco** 

1 x EasyDot **HD Ink** 

1x YelloCut **HD PRO** 