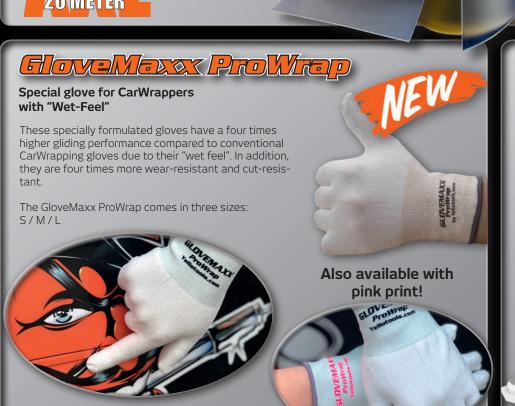

**NOW EVEN BIGGER!** 

piece.

With the Hole ,n' Cut XXL Eco you are able to mark drilling holes in a blink of an eye. Either related to a corner or to the edge of your sign. You can also easily make cuts parallel to the edge of your sign. Just like it's "little sister", the XXL version is made of cast transparent acrylic glass, giving you a perfect view on your work







Function 1: Simply place the drill template with the stop bracket on a sign corner and mark through the desired hole.



Function 2: Aligned with the stop bracket on a sign's edge, you can draw with a pen or cut with a knife in 16 different distances.



- PRODUCT

65

45

35

signed by a signmaker!

# 



Also available in inch



1 x Hole 'n' Cut **XXL Eco** 



1 x EasyDot **HD Ink** 

1x YelloCut **HD PRO** 







## Yello Vendin

# Easy deburring of signs and other plate materials!

Thanks to it's specially ground ceramic blade trimmed the V-shaped trimmer effortlessly steel, aluminum, aluminum composite, copper, brass u.v.m. up to a thickness of 8 mm on both sides in one operation. The durable blade is a matter of course interchangeable.















- maximum cutting comfort
- minimal effort
- exact straight cut
- individually applicablehigh security
- effortless cutting (even thicker material such as integral foam panels, etc.)
- · Only in combination with the SafetyRuler Platinum Edition usable!



- maximum cutting comfortminimal effort
- cuts textiles and fabrics clean and easy
- high security
- Only in conjunction with the SafetyRuler Platinum Edition





The top choice of signmakers –