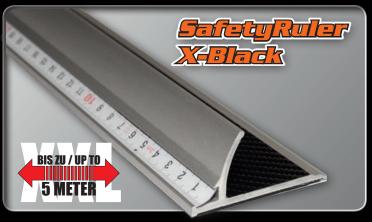

trimmer effortlessly steel, aluminum, aluminum composite, copper, brass u.v.m. up to a thickness of 8 mm on both sides in one operation. The durable blade is a matter of course interchangeable.















- maximum cutting comfort
- minimal effort
- exact straight cut
- individually applicablehigh security
- effortless cutting (even thicker material such as integral foam panels, etc.)
- · Only in combination with the SafetyRuler Platinum Edition usable!



- maximum cutting comfortminimal effort
- cuts textiles and fabrics clean and easy
- high security
- Only in conjunction with the SafetyRuler Platinum Edition





The top choice of signmakers – with ultimate protection!
Our SafetyRulers are occupationally safe and purely er-gonomic, allowing a simple, safe job. Available up to 5m.



The SafetyRuler with an extreme hard surface. Also available up to 5 m.