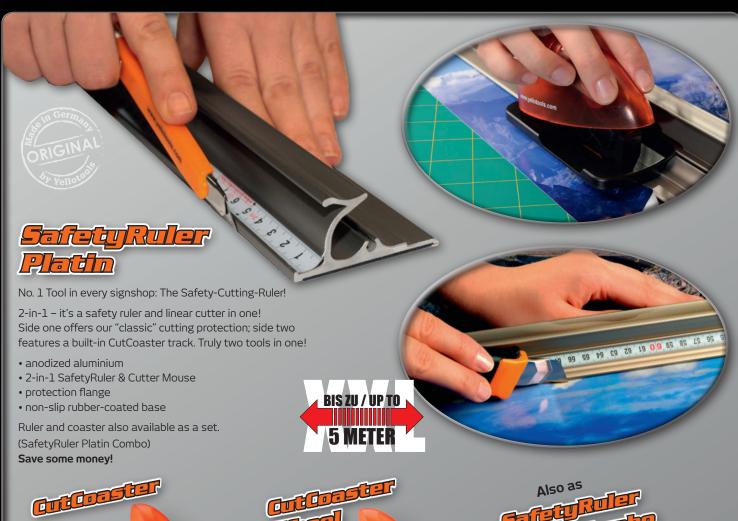

- maximum cutting comfortminimal effort
- cuts textiles and fabrics clean and easy
- high security
- Only in conjunction with the SafetyRuler Platinum Edition

The top choice of signmakers – with ultimate protection!
Our SafetyRulers are occupationally safe and purely er-gonomic, allowing a simple, safe job. Available up to 5m.

The SafetyRuler with an extreme hard surface. Also available up to 5 m.