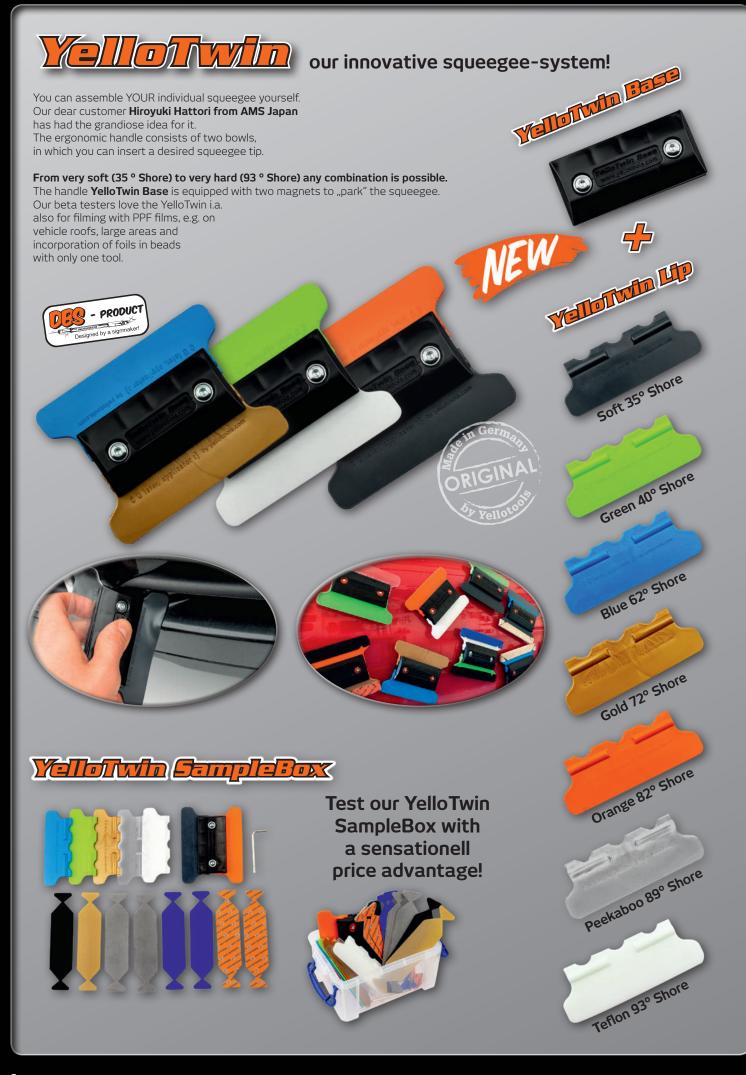

ng you a perfect view on your work







Function 1: Simply place the drill template with the stop bracket on a sign corner and mark through the desired hole.



Function 2: Aligned with the stop bracket on a sign's edge, you can draw with a pen or cut with a knife in 16 different distances.



- PRODUCT

65

45

35

signed by a signmaker!

# 



Also available in inch



1 x Hole 'n' Cut **XXL Eco** 



1 x EasyDot **HD Ink** 

1x YelloCut **HD PRO** 







## Yello Vendin

# Easy deburring of signs and other plate materials!

Thanks to it's specially ground ceramic blade trimmed the V-shaped trimmer effortlessly steel, aluminum, aluminum composite, copper, brass u.v.m. up to a thickness of 8 mm on both sides in one operation. The durable blade is a matter of course interchangeable.















- maximum cutting comfort
- minimal effort
- exact straight cut
- individually applicablehigh security
- effortless cutting (even thicker material such as integral foam panels, etc.)
- · Only in combination with the SafetyRuler Platinum Edition usable!



- maximum cutting comfortminimal effort
- cuts textiles and fabrics clean and easy
- high security
- Only in conjunction with the SafetyRuler Platinum Edition





The top choice of signmakers – with ultimate protection!
Our SafetyRulers are occupationally safe and purely er-gonomic, allowing a simple, safe job. Available up to 5m.



The SafetyRuler with an extreme hard surface. Also available up to 5 m.