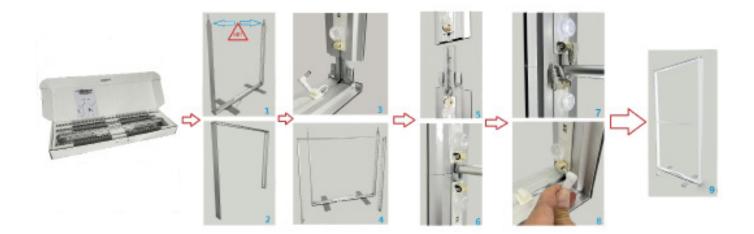

## **Instructions**

- -> Open the box and take out all parts, find the frame base and open the feet.
- -> Assembly two "U" shape, please make sure the LED light parts with plastic should be UP on the "U" shape, and it is with the transformer base together. Then connected two "U" shape carefully.
- -> Put the pole in the middle in order to connect the left frame and right frame stable. Then connected all LED light by DC connector, please don't forget connected the middle and bottom, total is 4 parts.
- -> Put the graphics on the frame. Thanks to the silicone profile sewn into the graphic, installation is very easy.
- -> Connect the transformer plug with 220V electric.