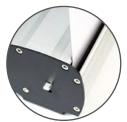

## Roll Up Mercury 850 / 1000mm

The most robust roll-up display of the whole Futura range, made of a thicker premium aluminum.

Roll Up Mercury has an additional metal base plate making it suitable for a constant and lasting use. Available in 2 different sizes: 850 and 1000mm.

Suitable for exhibitions, fairs, reception areas, shopping malls, windows, promotion points and other sales or promo presentations.

High quality aluminum

Clamping clamp system of image

Double retractable foot