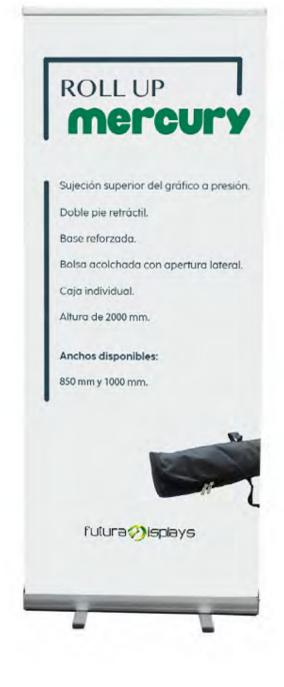

## Roll Up Mercury 850 / 1000mm

The most robust roll-up display of the whole Futura range, made of a thicker premium aluminum.

Roll Up Mercury has an additional metal base plate making it suitable for a constant and lasting use. Available in 2 different sizes: 850 and 1000mm.

It includes a double padded, reinforced nylon bag to carry and ship comfortably. On top of this the units are individually packed in boxes.

It is recommended to use media up till 300 mic maximum. A solid and representable display solution very easy to assemble, disassemble or re-use without great difficulty.

Suitable for exhibitions, fairs, reception areas, shopping malls, windows, promotion points and other sales or promo presentations.

High quality aluminum

Clamping clamp system of image

Double retractable foot

Padded bag side opening

| CHARACTERISTICS      | 850 mm      | 1000 mm      |
|----------------------|-------------|--------------|
| Material             | aluminum    | aluminum     |
| Color                | silver      | silver       |
| Gross weight         | 2,5kg       | 2,9 kg       |
| Graphic measurements | 850x2000 mm | 1000x2000 mm |
|                      |             |              |